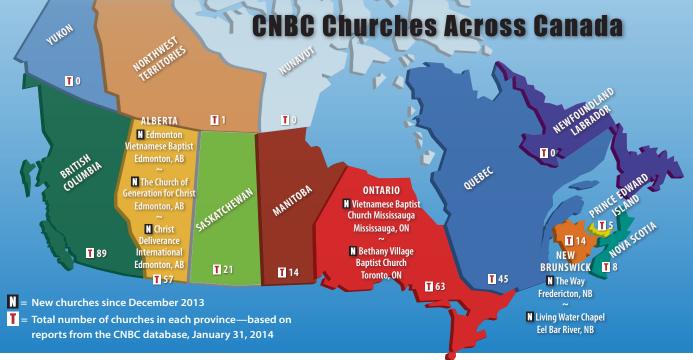

The latest complete set of statistics come from 2012 and are very revealing as to the composition of our CNBC family of churches. As of December 31, 2012 we had 285 churches and church plants. Today we have 317 churches and church plants who cooperate with the CNBC. Of those churches, 60 percent are west of the Manitoba-Ontario border and 40 percent to the east of it.

# A Great Year for Church Planting

Dan Morgan New Communities of Faith Team Leader

As 2014 begins, I want to give praise to God for such a fruitful year for new church starts in 2013.

We have increased our scrutiny of potential church planters to insure that they have a strong call from God to plant, along with the wiring, skills, and passion that He provides to see them through. In spite of these tighter criteria, we planted a record number of churches: 32 new congregations by the second week of December 2013. Three more were announced this January. This brings the net total of CNBC churches to 317\*.