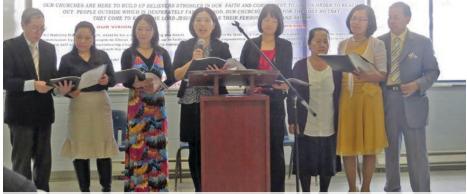

### By Dr. CJ Adkins

TORONTO—More than 50 people gathered together on October 27, 2013 in the community room of Earl Bales Park in North York, Toronto, Ontario, for the second anniversary service of All Nations Baptist Church, Toronto. It was my pleasure to be the guest speaker for this wonderful group of brothers and sisters in Christ, and Pastor Jolly Ampong and his wife, Mary Jane.

Mary Jane and Jolly Ampong (standing far right) sing with church members of All Nations Baptist Church in North York, Ontario.

based on Anita's family's property in Manjuyod. We were never able to work with Jolly again in the Philippines, but we did stay in touch via email, and later through Facebook.